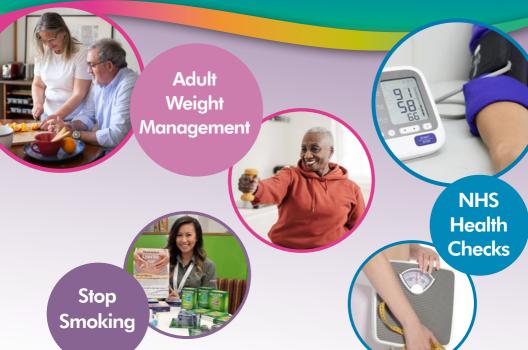

# Who can get healthy with us?

### **Adult Weight Management**

You can lose weight with us if you:

- live in Staffordshire\*
- are 18 or over
- have Body Mass Index (BMI) of 30 or over
- have a BMI of 27.5 with co-morbidities or are Black African, African-Caribbean or Asian origin

#### **NHS Health Checks**

You can have a NHS Health Check if you:

- live in Staffordshire\*
- are aged between 40 and 74
- have not had a NHS Health Check in the last 5 years
- If you have not had a stroke, diabetes, kidney disease, or heart condition including diagnosed high blood pressure or high cholesterol

## **Stop Smoking**

We can help you quit smoking if you:

- live in Staffordshire\*
- are aged 18 or over

\*excluding Stoke on Trent

Funded by